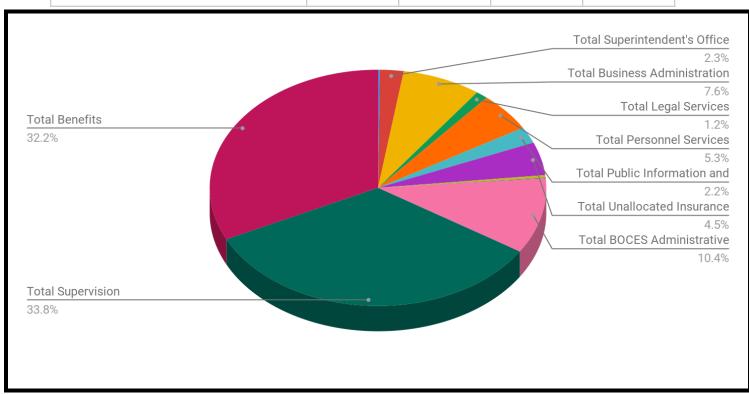

#### Administrative Budget 2024-25

| Administrative Category               | <u>2021-22</u> | <u>2022-23</u> | 2023-24      | 2024-25      |
|---------------------------------------|----------------|----------------|--------------|--------------|
| Total Board of Education and Clerk    | \$26,435       | \$26,435       | \$26,435     | \$26,435     |
| Total Superintendent's Office         | \$353,102      | \$339,459      | \$349,300    | \$346,000    |
| Total Business Administration         | \$1,049,043    | \$1,088,135    | \$1,110,800  | \$1,150,800  |
| Total Legal Services                  | \$175,000      | \$175,000      | \$175,000    | \$175,000    |
| Total Personnel Services              | \$767,573      | \$733,973      | \$789,475    | \$812,230    |
| Total Public Information and Services | \$327,445      | \$330,889      | \$334,450    | \$339,650    |
| Total Unallocated Insurance           | \$578,603      | \$607,533      | \$638,000    | \$689,040    |
| Total School Association Dues         | \$55,000       | \$55,000       | \$55,000     | \$55,000     |
| Total Assessments on School Property  | \$10,000       | \$10,000       | \$10,000     | \$10,000     |
| Total BOCES Administrative Costs      | \$1,575,000    | \$1,575,000    | \$1,575,000  | \$1,575,000  |
| Total Supervision                     | \$4,878,048    | \$4,893,290    | \$4,976,450  | \$5,134,510  |
| Total Benefits                        | \$3,989,265    | \$4,159,684    | \$4,329,196  | \$4,891,779  |
| Total Budget                          | \$13,784,514   | \$13,994,398   | \$14,369,106 | \$15,205,444 |
|                                       |                |                | % of Budget  | 7.21%        |