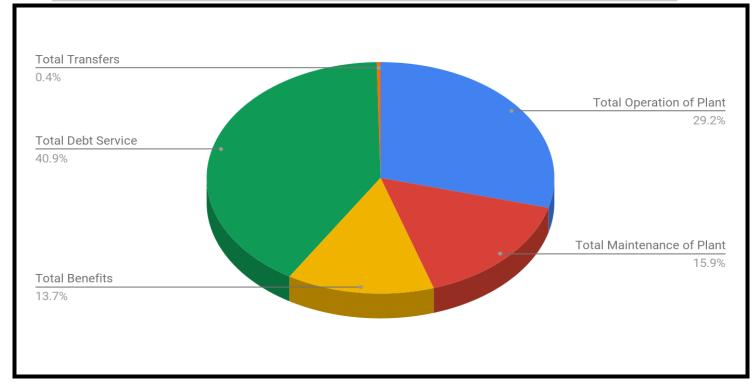

### Capital Budget 2024-25

|                            | 2021-22      | <u>2022-23</u> | <u>2023-24</u> | <u>2024-25</u> |
|----------------------------|--------------|----------------|----------------|----------------|
| Total Operation of Plant   | \$7,792,389  | \$7,977,439    | \$8,116,075    | \$8,322,500    |
| Total Maintenance of Plant | \$4,222,355  | \$4,215,355    | \$4,381,500    | \$4,532,400    |
| Total Benefits             | \$3,747,641  | \$3,886,458    | \$4,048,000    | \$3,914,148    |
| Total Debt Service         | \$12,743,129 | \$12,595,523   | \$13,562,900   | \$11,666,765   |
| Total Transfers            | \$100,000    | \$100,000      | \$100,000      | \$100,000      |
| Total Budget               | \$28,605,514 | \$28,774,775   | \$30,208,475   | \$28,535,813   |
|                            |              |                | % of Budget    | 13.52%         |