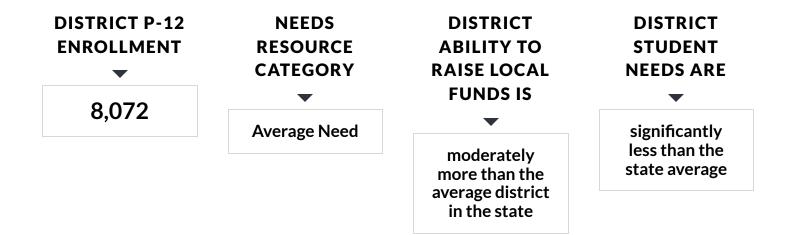

|                                                  |                        |                      |                                        |                              |

Values have been equalized using the Uniform Percentage of Value. The Exempt amounts do not take into consideration, payments in lieu of taxes or other payments

for municipal services.

## WEBSTER CSD

2021-22 School Year Financial Transparency Report

The tables below display per pupil expenditures for charter schools, traditional public schools, as well as district averages that may be higher or lower than an individual school.

All amounts shown on this report (except exclusions) are per pupil of the entire school or district, unless otherwise noted.

| Business Rules

# **Economic and Student Characteristics**



## **Student Demographics**

| Enrollment                 | WEBSTER CSD |
|----------------------------|-------------|
| All Students               | 7,815       |
| Economically Disadvantaged | 1%          |
| Students with Disabilities | 11%         |
| English Language Learners  | 2%          |
| >> Race/Ethnicity          |             |

| Staffing Profile                                 | WEBSTER CSD |
|--------------------------------------------------|-------------|
| Student-to-Teacher Ratio                         | 13          |
| Teachers with Fewer than 4 years of Experience % | 16%         |
| Teachers with 4-20 Years of Experience %         | 51%         |
| Teachers with 21+ Years of Experience %          | 32%         |

# Comparison: How do per pupil expenditures compar