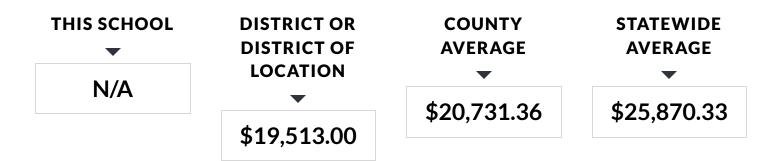

**Student Demographics**

| Enrollment                 | WEBSTER CSD |
|----------------------------|-------------|
| All Students               | 7,815       |
| Economically Disadvantaged | 1%          |
| Students with Disabilities | 11%         |
| English Language Learners  | 2%          |
| >> Race/Ethnicity          |             |

| Staffing Profile                                 | WEBSTER CSD |
|--------------------------------------------------|-------------|
| Student-to-Teacher Ratio                         | 13          |
| Teachers with Fewer than 4 years of Experience % | 16%         |
| Teachers with 4-20 Years of Experience %         | 51%         |
| Teachers with 21+ Years of Experience %          | 32%         |

# Comparison: How do per pupil expenditures compare?



## Report View One: How Much is Being Spent on Instruction and Administration?

For traditional school districts, school level data (entries A through D) represent the average per pupil school level expenditures for all schools in the district. For charter schools, these entries reflect school level expenditures for the particular charter school only. Entries E through H reflect central expenditures.

Total spending (entry I) represents all non-excluded per pupil expenditures. For traditional school districts, this represents the average per pupil expenditures of all schools in the district. For charter schools, this represents per pupil school level expenditures.

School Cost(A-D) Central Cost(E-H) Combined Cost(I)

| Report View One Per Pupil Expenditure Categories | WEBSTER CSD |
|---