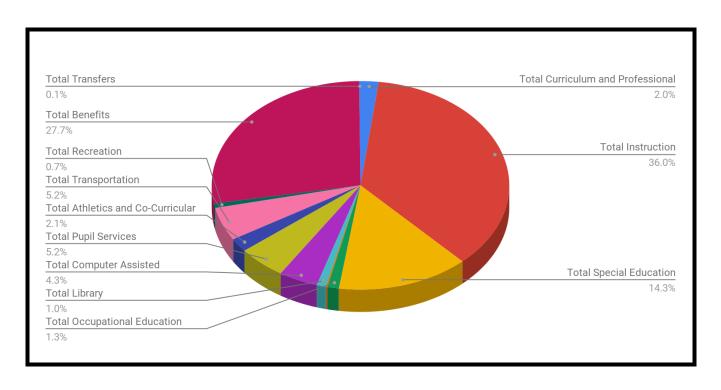

#### Program Budget 2024-25

| Program Category                    | 2021-22       | 2022-23       | 2023-24       | 2024-25       |
|-------------------------------------|---------------|---------------|---------------|---------------|
|                                     | 2021-22       | 2022-23       | 2023-24       | 2024-23       |
| Total Curriculum and Professional   |               |               |               |               |
| Development                         | \$2,785,302   | \$2,793,708   | \$2,928,600   | \$3,269,830   |
| Total Instruction                   | \$53,250,249  | \$56,007,954  | \$58,146,690  | \$60,287,345  |
| Total Special Education             | \$19,672,717  | \$20,374,918  | \$21,803,580  | \$23,958,460  |
| Total Occupational Education        | \$1,625,000   | \$1,850,000   | \$2,000,000   | \$2,100,000   |
| Total Special Schools               | \$265,000     | \$265,000     | \$265,000     | \$265,000     |
| Total Library                       | \$1,565,968   | \$1,677,634   | \$1,698,105   | \$1,689,375   |
| Total Educational Television        | \$6,061,342   | \$6,203,611   | \$6,860,575   | \$7,137,675   |
| Total Computer Assisted Instruction | \$7,822,716   | \$7,967,420   | \$8,324,245   | \$8,719,880   |
| Total Pupil Services                | \$3,028,473   | \$3,202,695   | \$3,413,000   | \$3,543,500   |
| Total Athletics and Co-Curricular   | \$8,375,283   | \$8,462,835   | \$8,517,550   | \$8,645,450   |
| Total Transportation                | \$906,754     | \$1,041,864   | \$1,117,200   | \$1,158,500   |
| Total Recreation                    | \$40,825,613  | \$42,956,645  | \$44,546,604  | \$46,249,798  |
| Total Benefits                      | \$240,000     | \$240,000     | \$240,000     | \$240,000     |
| Total Transfers                     | \$146,424,417 | \$153,044,284 | \$159,861,149 | \$167,264,813 |
| Total Budget                        |               |               | % of Budget   | 79.27%        |