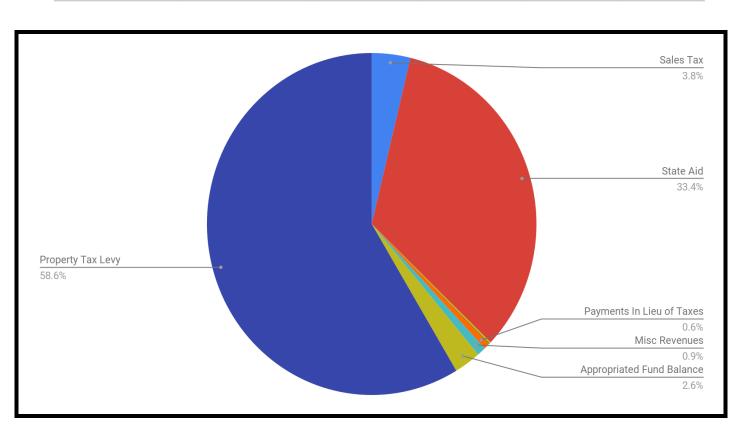

### Revenue Summary 2024-25

| Revenue Category                   | <u>2021-22</u> | <u>2022-23</u> | <u>2023-24</u> | <u>2024-25</u> | <u>Variance</u> |
|------------------------------------|----------------|----------------|----------------|----------------|-----------------|
| Sales Tax                          | \$7,350,000    | \$8,000,000    | \$8,000,000    | \$8,000,000    | \$0             |
| State Aid                          | \$56,822,638   | \$61,529,924   | \$67,812,930   | \$70,431,390   | \$2,618,460     |
| Rental of Property -<br>BOCES      | \$265,000      | \$265,000      | \$265,000      | \$265,000      | \$0             |
| Interest                           | \$200,000      | \$150,000      | \$150,000      | \$150,000      | \$0             |
| Payments In Lieu of Taxes (PILOTS) | \$1,250,000    | \$1,250,000    | \$1,250,000    | \$1,250,000    | \$0             |
| Misc Revenues                      | \$1,800,000    | \$1,800,000    | \$1,800,000    | \$1,800,000    | \$0             |
| Reserves                           | \$1,000,000    | \$500,000      | \$0            | \$0            | \$0             |
| Appropriated Fund<br>Balance       | \$5,500,000    | \$5,500,000    | \$5,500,000    | \$5,500,000    | \$0             |
| Property Tax Levy                  | \$114,626,807  | \$116,818,533  | \$119,660,800  | \$123,609,680  | \$3,948,880     |
| Total Revenues                     | \$188,814,445  | \$195,813,457  | \$204,438,730  | \$211,006,070  | \$6,567,340     |